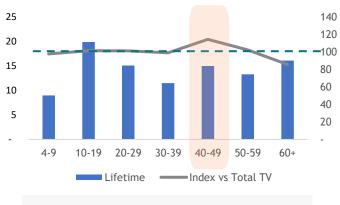

COLLARS

NOT WORKING

AGE

Skewed aged 30-39 [Index: 114], 40-49 [Index: 117]

Skewed RM6K-RM8K [Index: 115] and RM8K-10K [Index: 117]

Monthly Reach (Ave. Past 6 Months)

1.2 Mil

Source: Kantar Media DTAM, Individual (Total Universe: 15,534K), Jul-Dec 2023 Index is against Total TV Universe.

> Monthly Reach (Ave. Past 6 Months)

> > 2.1 Mil

Source: Kantar Media DTAM, Individual (Total Universe: 15,534K), Jul-Dec 2023 Index is against Total TV Universe.

Skewed aged 20-29 [Index: 124], 30-39 [Index: 117] and 40-49 [Index: 111]