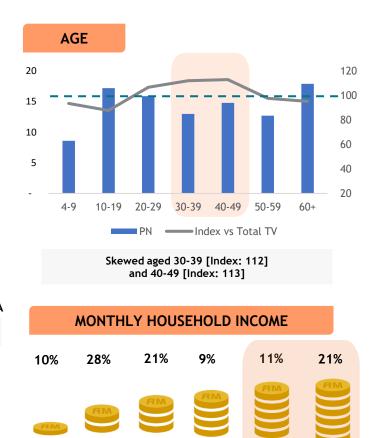

#### AGE

| MONTHLY HOUSEHOLD INCOME |               |               |               |                |                  |  |  |
|--------------------------|---------------|---------------|---------------|----------------|------------------|--|--|
| 11%                      | 26%           | 24%           | 8%            | 10%            | 20%              |  |  |
| Below<br>RM2K            | RM2K-<br>RM4K | RM4K-<br>RM6K | RM6K-<br>RM8K | RM8K-<br>RM10K | RM10K<br>& above |  |  |

> Monthly Reach (Ave. Past 6 Months)

> > 1.1 Mil

Source: Kantar Media DTAM, Individual (Total Universe: 15,534K), Jul-Dec 2023 Index is against Total TV Universe.

| MONTHLY HOUSEHOLD INCOME |               |               |               |                |                  |  |
|--------------------------|---------------|---------------|---------------|----------------|------------------|--|
| 13%                      | <b>29</b> %   | 20%           | <b>9</b> %    | 10%            | 19%              |  |
| RM                       | FIM           | RM            | FIM           | AM             | RM               |  |
| Below<br>RM2K            | RM2K-<br>RM4K | RM4K-<br>RM6K | RM6K-<br>RM8K | RM8K-<br>RM10K | RM10K<br>& above |  |