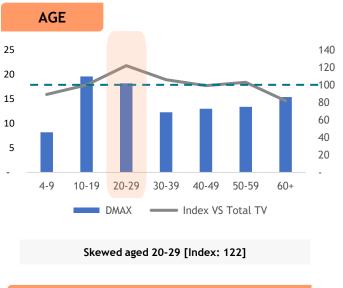

Global Trekker is a new multigenre factual entertainment brand that has been specially and carefully curated with the aim to broaden one's mind, open your heart and inspire your soul. It's the daily one-stop brand to originals, first and exclusive content that nurtures curiosity and opens you to a world of new discoveries.

Source: Kantar Media DTAM, Individual (Total Universe: 15,534K), Jul-Dec 2023 Index is against Total TV Universe.

MONTHLY HOUSEHOLD INCOME 21% **9**% 20% 12% 27% 10% Below RM2K-RM4K-RM6K-RM8K-RM10K RM2K RM4K RM6K RM8K RM10K & above

Skewed RM6-8K [Index: 119], RM10K+ [Index: 134]

Leading home and lifestyle entertainment brand HGTV is the first regional channel dedicated exclusively to the growing home and lifestyle category in Asia. HGTV is one of the world's leading producers of lifestyle content.