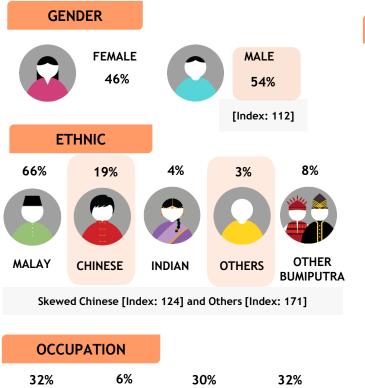

#### MONTHLY HOUSEHOLD INCOME

Skewed RM6-8K [Index: 111] and RM10K+ [Index: 115]

BBC earth

Channel 554

BBC Earth showcases the work of the world's foremost factual film-makers and it seeks to take audiences on a thrilling journey of discovery. From the smallest creature under the microscope to the limitless expanses of space, BBC Earth brings viewers faceto-face with heart-pounding action, mind-blowing ideas and the wonder of being human.

Skewed RM4K-6K [Index: 117] and RM10K+ [Index: 137]

BBG lifestyle

Channel 717

BBC Lifestyle showcases real human stories transforming and revamping homes, invigorating cooking and helping to become healthier, happier and get the best out of life.

Skewed Chinese [Index: 124] and Others [Index: 194]

341K

Source: Kantar Media DTAM, Individual (Total Universe: 15,534K), Jul-Dec 2023 Index is against Total TV Universe.

Skewed PMEBs [Index: 113]

MONTHLY HOUSEHOLD INCOME