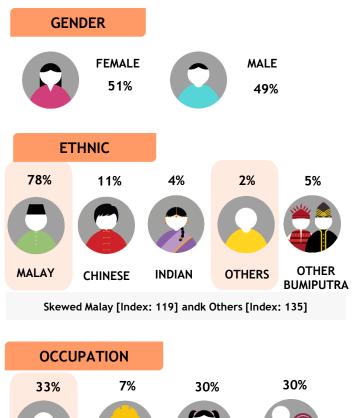

Skewed RM10K+ [Index: 126]

Warner TV offers viewers in Asia the chance to get into it, with an unprecedented mix of hit TV series and blockbuster movies. Its line-up boasts the world's biggest franchises, first-run exclusives for the region and fan-favorites across a wide range of genres from action, comedy and drama. Warner TV is also home to feature films from the legendary studios of Warner Bros. Entertainment.

1.2 Mil

Source: Kantar Media DTAM, Individual (Total Universe: 15,534K), Jul-Dec 2023 Index is against Total TV Universe.

Skewed PMEBs [Index: 113]

**STUDENTS** 

HOUSEPERSONS/

NOT WORKING

BLUE

COLLARS

**PMEBs** 

Skewed aged 40-49 [Index: 121]