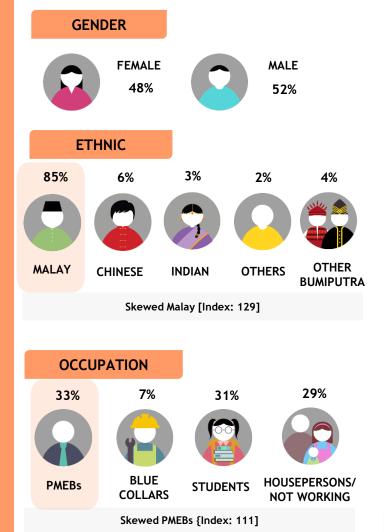

|              | GE    | NDER             |              |                |                    |
|--------------|-------|------------------|--------------|----------------|--------------------|
|              |       | FEMALE<br>51%    | C            | MAL<br>499     |                    |
|              | E     | ГНИС             |              |                |                    |
| es<br>n      | 73%   | 14%              | 6%           | 3%             | 4%                 |
| I<br>I<br>or |       |                  | 7            | 0              |                    |
|              | MALAY | CHINESE          | INDIAN       | OTHERS         | OTHER<br>BUMIPUTRA |
|              | Skev  | ved Malay [Index | ::111] and C | )thers [Index: | 206]               |
|              |       |                  | _            |                |                    |
|              | 000   | UPATION          |              |                |                    |
|              | 32%   | 7%               | 29           | 9%             | 32%                |
|              |       |                  |              |                |                    |
|              | PMEBs | BLUE             | STUDE        |                | SEPERSONS/         |

COLLARS

NOT WORKING

AGE

Skewed aged 30-39 [Index: 114], 40-49 [Index: 117]

Skewed RM6K-RM8K [Index: 115] and RM8K-10K [Index: 117]

Monthly Reach (Ave. Past 6 Months)

1.2 Mil

Source: Kantar Media DTAM, Individual (Total Universe: 15,534K), Jul-Dec 2023 Index is against Total TV Universe.

HITS MOVIES celebrates the best blockbuster films ever made from the '60s to the '90s in stunning HD. It's a channel with playlists that people will love and follow. HITS Movies have selected and curated evergreen and recognizable movies in a simple manner with programming that people will understand, watch and love.