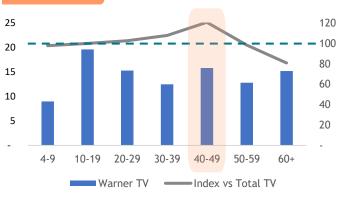

Skewed RM10K+ [Index: 126]

Warner TV offers viewers in Asia the chance to get into it, with an unprecedented mix of hit TV series and blockbuster movies. Its line-up boasts the world's biggest franchises, first-run exclusives for the region and fan-favorites across a wide range of genres from action, comedy and drama. Warner TV is also home to feature films from the legendary studios of Warner Bros. Entertainment.

1.2 Mil

Source: Kantar Media DTAM, Individual (Total Universe: 15,534K), Jul-Dec 2023 Index is against Total TV Universe.

Skewed PMEBs [Index: 113]

**STUDENTS** 

HOUSEPERSONS/

NOT WORKING

BLUE

COLLARS

**PMEBs** 

Skewed aged 40-49 [Index: 121]