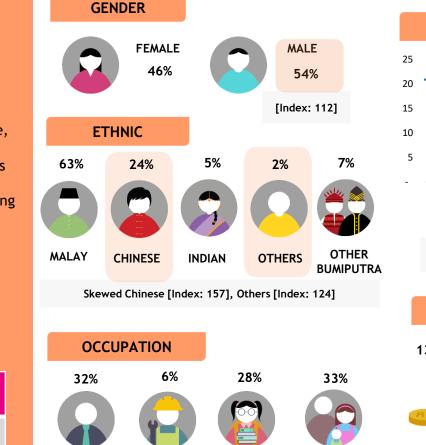

# CHANNEL PROFILE JULY - DECEMBER 2023

Offering intrigue, adventure, humour and relationships, Animal Planet is the world's only brand that immerses viewers in emotional, engaging and passionate content devoted to animals.