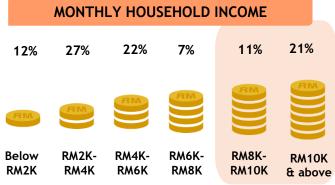

NOT WORKING

BLUE

COLLARS

**PMEBs** 

Skewed RM8-10K [Index: 112], RM10K+ [Index: 138]

Food Network offers original production cooking shows by world-renown celebrity chefs and lifestyle competition programmes which are compelling and relevant to Asian cultures.

AGE

MONTHLY HOUSEHOLD INCOME 21% 10% 20% 30% 8% RM2K-RM4K-RM6K-RM8K-RM10K RM4K RM6K RM8K RM10K & above

Skewed RM10K+ [Index: 130]

Monthly Reach (Ave. Past 6 Months)

1.6 Mil

Source: Kantar Media DTAM, Individual (Total Universe: 15,534K), Jul-Dec 2023 Index is against Total TV Universe.