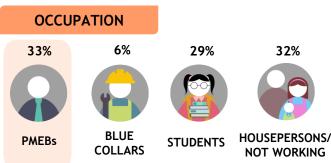

Source: Kantar Media DTAM, Individual (Total Universe: 15,534K), Jul-Dec 2023 Index is against Total TV Universe.

Skewed Chinese [Index: 149] and Others [Index: 182]

Skewed RM4K-RM6K [Index: 115] and RM10K+ [Index: 132]

Discovery Channel provides an extraordinary variety of engaging stories that immerse people in our amazing world, while enlightening them with knowledge and new ideas. The channel offers high-quality nonfiction entertainment from blue-chip nature, science and technology, ancient and contemporary history, adventure, and cultural and topical documentaries.