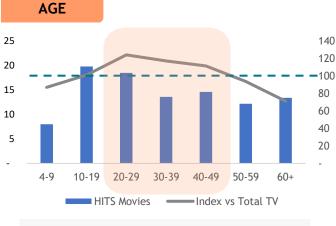

COLLARS

NOT WORKING

AGE

Skewed aged 30-39 [Index: 114], 40-49 [Index: 117]

Skewed RM6K-RM8K [Index: 115] and RM8K-10K [Index: 117]

Monthly Reach (Ave. Past 6 Months)

1.2 Mil

Source: Kantar Media DTAM, Individual (Total Universe: 15,534K), Jul-Dec 2023 Index is against Total TV Universe.

HITS MOVIES celebrates the best blockbuster films ever made from the '60s to the '90s in stunning HD. It's a channel with playlists that people will love and follow. HITS Movies have selected and curated evergreen and recognizable movies in a simple manner with programming that people will understand, watch and love.

> Monthly Reach (Ave. Past 6 Months)

> > 2.1 Mil

Source: Kantar Media DTAM, Individual (Total Universe: 15,534K), Jul-Dec 2023 Index is against Total TV Universe.

Skewed aged 20-29 [Index: 124], 30-39 [Index: 117] and 40-49 [Index: 111]