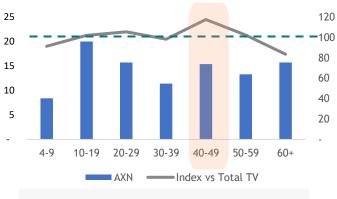

AXN features exclusive toprated drama series. blockbuster features, reality programs and groundbreaking original productions. The channel appeals to a discerning audience seeking content that is smart, intriguing and unexpected, and all delivered close to U.S. telecasts. From SEAL Team and MacGyver to The Amazing Race Asia and Asia's Got Talent. AXN is defined not by a genre, but by an attitude that truly redefines action

> Monthly Reach (Ave. Past 6 Months)

> > 3.3 Mil

Source: Kantar Media DTAM, Individual (Total Universe: 15,534K), Jul-Dec 2023 Index is against Total TV Universe.

Skewed aged 40-49 [Index: 118]