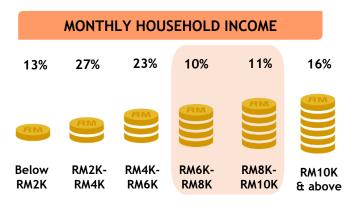

> Monthly Reach (Ave. Past 6 Months)

> > 1.4 Mil

Source: Kantar Media DTAM, Individual (Total Universe: 15,534K), Jul-Dec 2023

Index is against Total TV Universe.

| MONTHLY HOUSEHOLD INCOME |               |               |               |                |                  |  |
|--------------------------|---------------|---------------|---------------|----------------|------------------|--|
| 11%                      | 27%           | 21%           | <b>9</b> %    | 11%            | 21%              |  |
| Below<br>RM2K            | RM2K-<br>RM4K | RM4K-<br>RM6K | RM6K-<br>RM8K | RM8K-<br>RM10K | RM10K<br>& above |  |

Skewed RM8-10K [Index: 115] and RM10K+ [Index: 137]

Imagine having your all-time favourite award-winning series and iconic TV characters all in one channel! HITS brings you the greatest TV ever created including the finest dramas and comedies in HD quality for the first time in Asia.