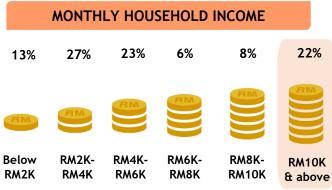

# CHANNEL PROFILE JULY - DECEMBER 2023

Offering intrigue, adventure, humour and relationships, Animal Planet is the world's only brand that immerses viewers in emotional, engaging and passionate content devoted to animals.