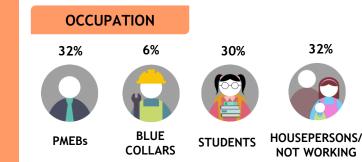

BLUE

COLLARS

**STUDENTS** 

**PMEBs** 

HOUSEPERSONS/

NOT WORKING

Skewed RM10K+ [Index: 146]

Source: Kantar Media DTAM, Individual (Total Universe: 15,534K), July-December 2023 Index is against Total TV Universe