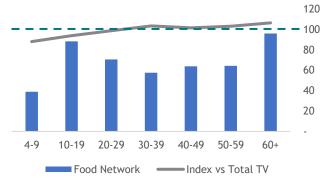

NOT WORKING

BLUE

COLLARS

**PMEBs** 

Skewed RM8-10K [Index: 112], RM10K+ [Index: 138]

Food Network offers original production cooking shows by world-renown celebrity chefs and lifestyle competition programmes which are compelling and relevant to Asian cultures.

AGE

MONTHLY HOUSEHOLD INCOME 21% 10% 20% 30% 8% RM2K-RM4K-RM6K-RM8K-RM10K RM4K RM6K RM8K RM10K & above

Skewed RM10K+ [Index: 130]

Monthly Reach (Ave. Past 6 Months)

1.6 Mil

Source: Kantar Media DTAM, Individual (Total Universe: 15,534K), Jul-Dec 2023 Index is against Total TV Universe.