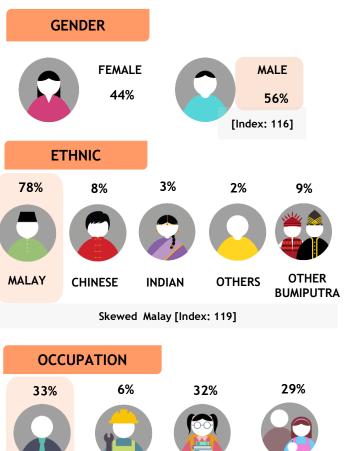

Global Trekker is a new multigenre factual entertainment brand that has been specially and carefully curated with the aim to broaden one's mind, open your heart and inspire your soul. It's the daily one-stop brand to originals, first and exclusive content that nurtures curiosity and opens you to a world of new discoveries.

Source: Kantar Media DTAM, Individual (Total Universe: 15,534K), Jul-Dec 2023 Index is against Total TV Universe.

MONTHLY HOUSEHOLD INCOME 21% **9**% 20% 12% 27% 10% Below RM2K-RM4K-RM6K-RM8K-RM10K RM2K RM4K RM6K RM8K RM10K & above

Skewed RM6-8K [Index: 119], RM10K+ [Index: 134]

Leading home and lifestyle entertainment brand HGTV is the first regional channel dedicated exclusively to the growing home and lifestyle category in Asia. HGTV is one of the world's leading producers of lifestyle content.