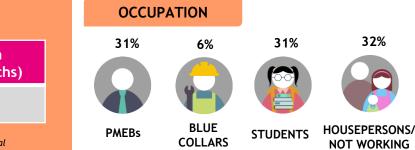

|              | GE    | NDER             |              |                |                    |
|--------------|-------|------------------|--------------|----------------|--------------------|
|              |       | FEMALE<br>51%    | C            | MAL<br>499     |                    |
|              | E     | ГНИС             |              |                |                    |
| es<br>n      | 73%   | 14%              | 6%           | 3%             | 4%                 |
| I<br>I<br>or |       |                  | 7            | 0              |                    |
|              | MALAY | CHINESE          | INDIAN       | OTHERS         | OTHER<br>BUMIPUTRA |
|              | Skev  | ved Malay [Index | ::111] and C | )thers [Index: | 206]               |
|              |       |                  | _            |                |                    |
|              | 000   | UPATION          |              |                |                    |
|              | 32%   | 7%               | 29           | 9%             | 32%                |
|              |       |                  |              |                |                    |
|              | PMEBs | BLUE             | STUDE        |                | SEPERSONS/         |

COLLARS

NOT WORKING

AGE

Skewed aged 30-39 [Index: 114], 40-49 [Index: 117]

Skewed RM6K-RM8K [Index: 115] and RM8K-10K [Index: 117]

Monthly Reach (Ave. Past 6 Months)

1.2 Mil

Source: Kantar Media DTAM, Individual (Total Universe: 15,534K), Jul-Dec 2023 Index is against Total TV Universe.