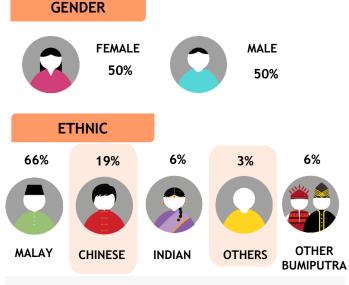

Source: Kantar Media DTAM, Individual (Total Universe: 15,534K), Jul-Dec 2023 Index is against Total TV Universe.

Skewed Chinese [Index: 149] and Others [Index: 182]

Skewed RM4K-RM6K [Index: 115] and RM10K+ [Index: 132]

Discovery Channel provides an extraordinary variety of engaging stories that immerse people in our amazing world, while enlightening them with knowledge and new ideas. The channel offers high-quality nonfiction entertainment from blue-chip nature, science and technology, ancient and contemporary history, adventure, and cultural and topical documentaries.