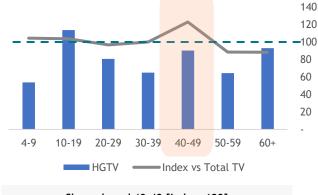

Skewed RM6-8K [Index: 119], RM10K+ [Index: 134]

Leading home and lifestyle entertainment brand HGTV is the first regional channel dedicated exclusively to the growing home and lifestyle category in Asia. HGTV is one of the world's leading producers of lifestyle content.