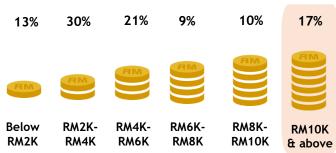

> Monthly Reach (Ave. Past 6 Months)

> > 2.9 Mil

Source: Kantar Media DTAM, Individual

(Total Universe: 15,534K), Jul-Dec 2023

Index is against Total TV Universe.

NOT WORKING

COLLARS

| MONTHLY HOUSEHOLD INCOME |               |               |               |                |                  |  |  |
|--------------------------|---------------|---------------|---------------|----------------|------------------|--|--|
| 14%                      | 28%           | 21%           | <b>9</b> %    | 11%            | 17%              |  |  |
| RM                       | RM            |               |               |                |                  |  |  |
| Below<br>RM2K            | RM2K-<br>RM4K | RM4K-<br>RM6K | RM6K-<br>RM8K | RM8K-<br>RM10K | RM10K<br>& above |  |  |

Skewed RM8K-10K [Index: 111], RM10K+ [Index:116]

ΤΙС

Channel 707

TLC celebrates everyday life and special occasions by offering new perspectives and shared experiences from real-life people in remarkable circumstances.