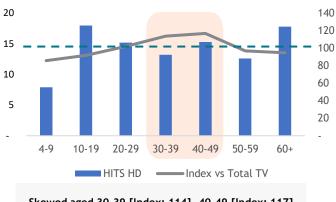

Skewed RM8-10K [Index: 115] and RM10K+ [Index: 137]

Imagine having your all-time favourite award-winning series and iconic TV characters all in one channel! HITS brings you the greatest TV ever created including the finest dramas and comedies in HD quality for the first time in Asia.

COLLARS

NOT WORKING

AGE

Skewed aged 30-39 [Index: 114], 40-49 [Index: 117]

Skewed RM6K-RM8K [Index: 115] and RM8K-10K [Index: 117]

Monthly Reach (Ave. Past 6 Months)

1.2 Mil

Source: Kantar Media DTAM, Individual (Total Universe: 15,534K), Jul-Dec 2023 Index is against Total TV Universe.