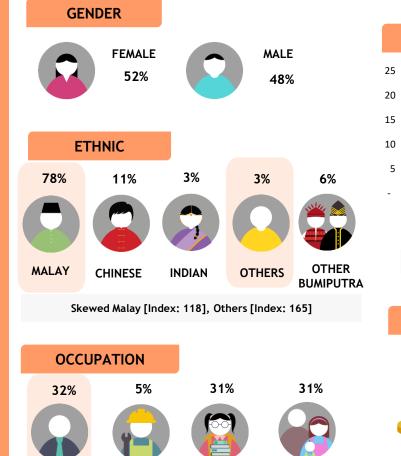

Skewed RM6-8K [Index: 119], RM10K+ [Index: 134]

Leading home and lifestyle entertainment brand HGTV is the first regional channel dedicated exclusively to the growing home and lifestyle category in Asia. HGTV is one of the world's leading producers of lifestyle content.

**STUDENTS** 

HOUSEPERSONS/

NOT WORKING

BLUE

COLLARS

**PMEBs** 

AGE

Skewed aged 40-49 [Index: 123]

#### MONTHLY HOUSEHOLD INCOME

Skewed RM6K-8K [Index: 149], RM8K-10K [Index: 115], RM10K+ [Index: 142]

Monthly Reach (Ave. Past 6 Mo<u>nths)</u>

966K

Source: Kantar Media DTAM, Individual (Total Universe: 15,534K), Jul-Dec 2023 Index is against Total TV Universe.