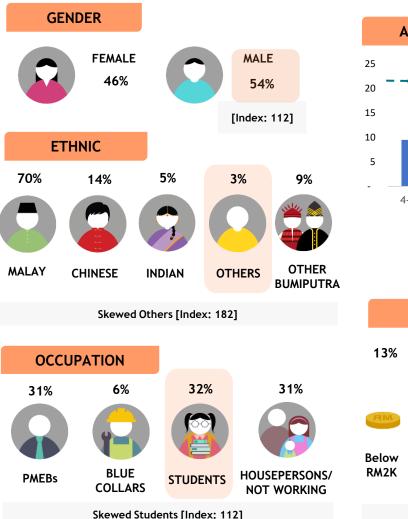

Skewed RM10K+ [Index: 125]

DMAX is the definitive factual entertainment destination for young men who live life to the absolute fullest. From cars and combat, to extreme antics and enterprise, the channel is designed for the infotainment junkie's insatiable appetite for smarts, wit and adrenalin. DMAX offers its viewers the opportunity to step out of their daily lives and go on a wild adventure - no matter what their passions are - turbo-charged rides, the great outdoors, technology, or treasure-hunting.

> Monthly Reach (Ave. Past 6 Months)

> > **490K**

Source: Kantar Media DTAM, Individual (Total Universe: 15,534K), Jul-Dec 2023 Index is against Total TV Universe.

STUDENTS

Skewed PMEBs [Index: 111]

HOUSEPERSONS/