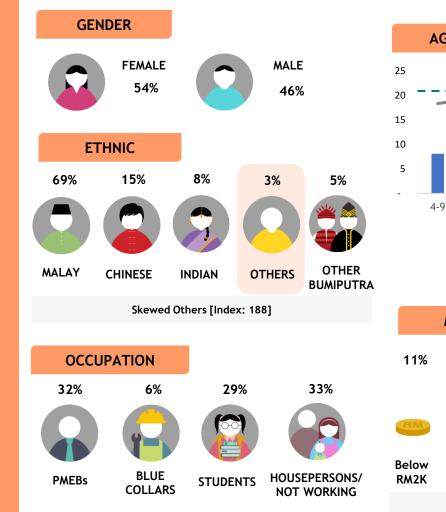

NOT WORKING

BLUE

COLLARS

**PMEBs** 

Skewed RM8-10K [Index: 112], RM10K+ [Index: 138]

Food Network offers original production cooking shows by world-renown celebrity chefs and lifestyle competition programmes which are compelling and relevant to Asian cultures.