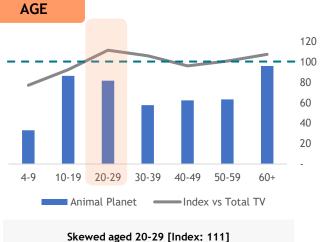

# CHANNEL PROFILE JULY - DECEMBER 2023

Offering intrigue, adventure, humour and relationships, Animal Planet is the world's only brand that immerses viewers in emotional, engaging and passionate content devoted to animals.