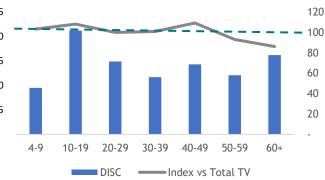

Skewed RM10K+ [Index: 125]

DMAX is the definitive factual entertainment destination for young men who live life to the absolute fullest. From cars and combat, to extreme antics and enterprise, the channel is designed for the infotainment junkie's insatiable appetite for smarts, wit and adrenalin. DMAX offers its viewers the opportunity to step out of their daily lives and go on a wild adventure - no matter what their passions are - turbo-charged rides, the great outdoors, technology, or treasure-hunting.

> Monthly Reach (Ave. Past 6 Months)

> > **490K**

Source: Kantar Media DTAM, Individual (Total Universe: 15,534K), Jul-Dec 2023 Index is against Total TV Universe.

STUDENTS

Skewed PMEBs [Index: 111]

HOUSEPERSONS/