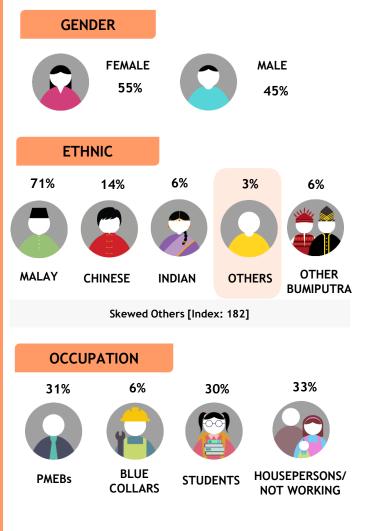

Skewed RM8K-10K [Index: 111], RM10K+ [Index:116]

ΤΙС

Channel 707

TLC celebrates everyday life and special occasions by offering new perspectives and shared experiences from real-life people in remarkable circumstances.

TLC brings you life that is anything but ordinary. Get the inside track on all the things you love to do, and the insights that make everything you experience more interesting. TLC engages the heart, mind and soul by letting you savor the best the world has to offer.

1.7 Mil

Source: Kantar Media DTAM, Individual (Total Universe: 15,534K), Jul-Dec 2023 Index is against Total TV Universe.

| MONTHLY HOUSEHOLD INCOME |               |               |               |                |                  |  |  |
|--------------------------|---------------|---------------|---------------|----------------|------------------|--|--|
| 13%                      | 27%           | 22%           | <b>9</b> %    | 10%            | 1 <b>9</b> %     |  |  |
| RM                       | RM            | RM            |               |                | FIM              |  |  |
| Below<br>RM2K            | RM2K-<br>RM4K | RM4K-<br>RM6K | RM6K-<br>RM8K | RM8K-<br>RM10K | RM10K<br>& above |  |  |