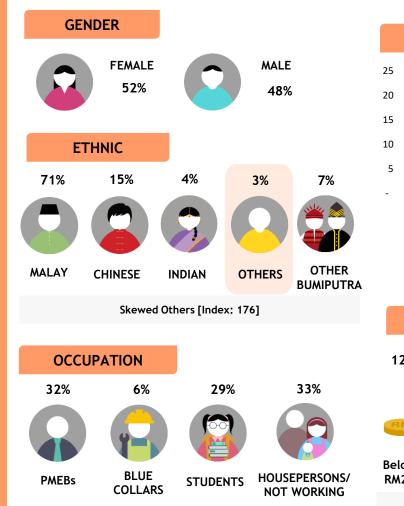

AGE

MONTHLY HOUSEHOLD INCOME 21% 10% 20% 30% 8% RM2K-RM4K-RM6K-RM8K-RM10K RM4K RM6K RM8K RM10K & above

Skewed RM10K+ [Index: 130]

Monthly Reach (Ave. Past 6 Months)

1.6 Mil

Source: Kantar Media DTAM, Individual (Total Universe: 15,534K), Jul-Dec 2023 Index is against Total TV Universe.

Global Trekker is a new multigenre factual entertainment brand that has been specially and carefully curated with the aim to broaden one's mind, open your heart and inspire your soul. It's the daily one-stop brand to originals, first and exclusive content that nurtures curiosity and opens you to a world of new discoveries.