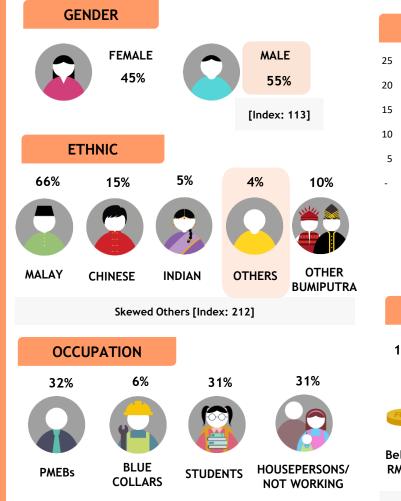

|              | GE    | NDER             |              |                |                    |
|--------------|-------|------------------|--------------|----------------|--------------------|
|              |       | FEMALE<br>51%    | C            | MAL<br>499     |                    |
|              | E     | ГНИС             |              |                |                    |
| es<br>n      | 73%   | 14%              | 6%           | 3%             | 4%                 |
| I<br>I<br>or |       |                  | 7            | 0              |                    |
|              | MALAY | CHINESE          | INDIAN       | OTHERS         | OTHER<br>BUMIPUTRA |
|              | Skev  | ved Malay [Index | ::111] and C | )thers [Index: | 206]               |
|              |       |                  | _            |                |                    |
|              | 000   | UPATION          |              |                |                    |
|              | 32%   | 7%               | 29           | 9%             | 32%                |
|              |       |                  |              |                |                    |
|              | PMEBs | BLUE             | STUDE        |                | SEPERSONS/         |

COLLARS

NOT WORKING

AGE

Skewed aged 30-39 [Index: 114], 40-49 [Index: 117]

Skewed RM6K-RM8K [Index: 115] and RM8K-10K [Index: 117]

Monthly Reach (Ave. Past 6 Months)

1.2 Mil

Source: Kantar Media DTAM, Individual (Total Universe: 15,534K), Jul-Dec 2023 Index is against Total TV Universe.