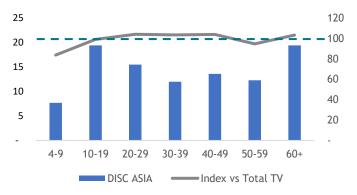

d.



Source: Kantar Media DTAM, Individual (Total Universe: 15,534K), Jul-Dec 2023 Index is against Total TV Universe.



Skewed PMEBs [Index: 113]





Skewed aged 40-49 [Index: 114]

#### MONTHLY HOUSEHOLD INCOME



Skewed RM8K-10K [Index: 143] and RM10K+ [Index: 120]



Discovery Asia is a global highdefinition television network which showcases untamed nature, and diverse cultures that bring viewers on an in-depth journey of Asia at its best and most wondrous. From wildlife and conservation, to human interest stories, change makers and skyscrapers, Discovery Asia lets viewers in, one country at a time.



Source: Kantar Media DTAM, Individual (Total Universe: 15,534K), Jul-Dec 2023 Index is against Total TV Universe.



Skewed Chinese [Index: 149] and Others [Index: 182]



#### AGE



| MONTHLY HOUSEHOLD INCOME |               |               |               |                |                  |  |  |
|--------------------------|---------------|---------------|---------------|----------------|------------------|--|--|
| 11%                      | 26%           | 24%           | 8%            | 10%            | 20%              |  |  |
| Below<br>RM2K            | RM2K-<br>RM4K | RM4K-<br>RM6K | RM6K-<br>RM8K | RM8K-<br>RM10K | RM10K<br>& above |  |  |

Skewed RM4K-RM6K [Index: 115] and RM10K+ [Index: 132]



Discovery Channel provides an extraordinary variety of engaging stories that immerse people in our amazing world, while enlightening them with knowledge and new ideas. The channel offers high-quality nonfiction entertainment from blue-chip nature, science and tech