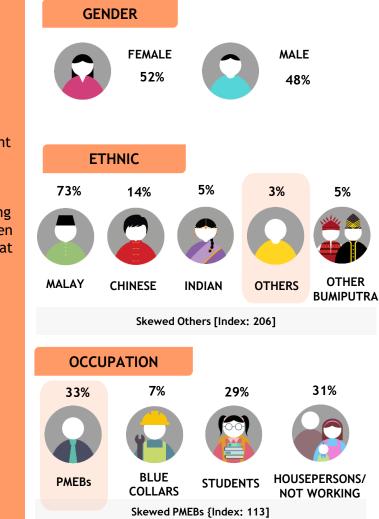

|              | GE    | NDER             |              |                |                    |
|--------------|-------|------------------|--------------|----------------|--------------------|
|              |       | FEMALE<br>51%    | C            | MAL<br>499     |                    |
|              | E     | ГНИС             |              |                |                    |
| es<br>n      | 73%   | 14%              | 6%           | 3%             | 4%                 |
| I<br>I<br>or |       |                  | 7            | 0              |                    |
|              | MALAY | CHINESE          | INDIAN       | OTHERS         | OTHER<br>BUMIPUTRA |
|              | Skev  | ved Malay [Index | ::111] and C | )thers [Index: | 206]               |
|              |       |                  | _            |                |                    |
|              | 000   | UPATION          |              |                |                    |
|              | 32%   | 7%               | 29           | 9%             | 32%                |
|              |       |                  |              |                |                    |
|              | PMEBs | BLUE             | STUDE        |                | SEPERSONS/         |

COLLARS

NOT WORKING

AGE

Skewed aged 30-39 [Index: 114], 40-49 [Index: 117]

Skewed RM6K-RM8K [Index: 115] and RM8K-10K [Index: 117]

Monthly Reach (Ave. Past 6 Months)

1.2 Mil

Source: Kantar Media DTAM, Individual (Total Universe: 15,534K), Jul-Dec 2023 Index is against Total TV Universe.