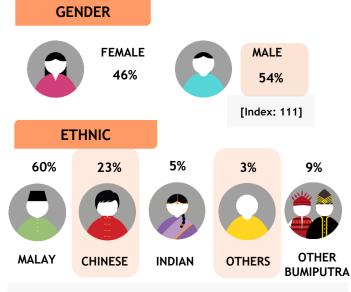

Source: Kantar Media DTAM, Individual (Total Universe: 15,534K), Jul-Dec 2023 Index is against Total TV Universe.

Skewed Chinese [Index: 149] and Others [Index: 182]