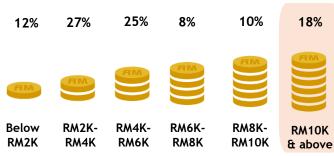

#### MONTHLY HOUSEHOLD INCOME

Skewed RM10K+ [Index: 120]

Lifetime is a female-focused entertainment destination committed to telling distinctive stories about real people that informs, motivates and enriches her perspective of life.

Skewed Malay [Index: 124] and Others [Index: 112]

32%

Skewed aged 40-49 [Index: 115]

Skewed RM8K-10K [Index: 111], RM10K+ [Index: 116]

**Monthly Reach** (Ave. Past 6 Months)

2.4 Mil

Source: Kantar Media DTAM, Individual (Total Universe: 15,534K), Jul-Dec 2023 Index is against Total TV Universe.

Paramount Network is a premium general entertainment destination that pushes the limits of storytelling with scripted and non-scripted series; where today's stars bring the experience of the big screen to every screen with stories that are immersive, inclusive and deeply personal.