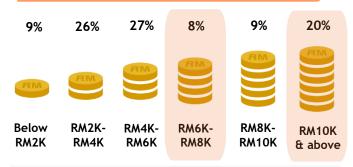

AXN features exclusive toprated drama series. blockbuster features, reality programs and groundbreaking original productions. The channel appeals to a discerning audience seeking content that is smart, intriguing and unexpected, and all delivered close to U.S. telecasts. From SEAL Team and MacGyver to The Amazing Race Asia and Asia's Got Talent. AXN is defined not by a genre, but by an attitude that truly redefines action

> Monthly Reach (Ave. Past 6 Months)

> > 3.3 Mil

Source: Kantar Media DTAM, Individual (Total Universe: 15,534K), Jul-Dec 2023 Index is against Total TV Universe.

Skewed aged 40-49 [Index: 118]