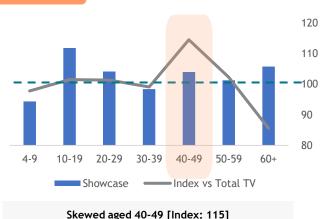

**STUDENTS** 

HOUSEPERSONS/

NOT WORKING

BLUE

COLLARS

**PMEBs** 

AGE

Skewed aged 40-49 [Index: 123]