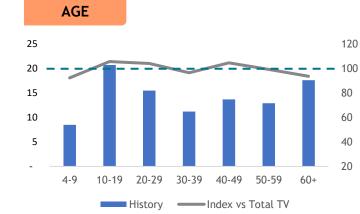

HISTORY is more than facts, dates and people - it is the experience. It is the choices people made, facing the same dilemmas we face today. HISTORY is yesterday, today, and tomorrow. Every day, HISTORY is being made.

COLLARS

NOT WORKING

AGE

Skewed aged 30-39 [Index: 114], 40-49 [Index: 117]

Skewed RM6K-RM8K [Index: 115] and RM8K-10K [Index: 117]

Monthly Reach (Ave. Past 6 Months)

1.2 Mil

Source: Kantar Media DTAM, Individual (Total Universe: 15,534K), Jul-Dec 2023 Index is against Total TV Universe.