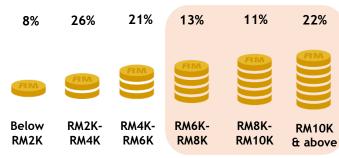

> Monthly Reach (Ave. Past 6 Months)

> > 1.4 Mil

Source: Kantar Media DTAM, Individual (Total Universe: 15,534K), Jul-Dec 2023

Index is against Total TV Universe.

| MONTHLY HOUSEHOLD INCOME |               |               |               |                |                  |  |
|--------------------------|---------------|---------------|---------------|----------------|------------------|--|
| 11%                      | 27%           | 21%           | <b>9</b> %    | 11%            | 21%              |  |
| Below<br>RM2K            | RM2K-<br>RM4K | RM4K-<br>RM6K | RM6K-<br>RM8K | RM8K-<br>RM10K | RM10K<br>& above |  |

Skewed RM8-10K [Index: 115] and RM10K+ [Index: 137]

Imagine having your all-time favourite award-winning series and iconic TV characters all in one channel! HITS brings you the greatest TV ever created including the finest dramas and comedies in HD quality for the first time in Asia.