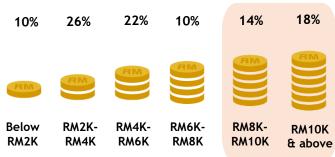

#### MONTHLY HOUSEHOLD INCOME

Skewed RM8K-10K [Index: 143] and RM10K+ [Index: 120]

Discovery Asia is a global highdefinition television network which showcases untamed nature, and diverse cultures that bring viewers on an in-depth journey of Asia at its best and most wondrous. From wildlife and conservation, to human interest stories, change makers and skyscrapers, Discovery Asia lets viewers in, one country at a time.

Source: Kantar Media DTAM, Individual (Total Universe: 15,534K), Jul-Dec 2023 Index is against Total TV Universe.

Skewed Chinese [Index: 149] and Others [Index: 182]