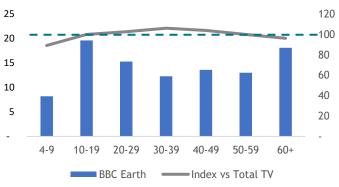

#### MONTHLY HOUSEHOLD INCOME

Skewed RM6-8K [Index: 111] and RM10K+ [Index: 115]

BBC earth

Channel 554

BBC Earth showcases the work of the world's foremost factual film-makers and it seeks to take audiences on a thrilling journey of discovery. From the smallest creature under the microscope to the limitless expanses of space, BBC Earth brings viewers faceto-face with heart-pounding action, mind-blowing ideas and the wonder of being human.

> Monthly Reach (Ave. Past 6 Months)

> > 1.2 Mil

Source: Kantar Media DTAM, Individual (Total Universe: 15,534K), Jul-Dec 2023 Index is against Total TV Universe.

**STUDENTS** 

HOUSEPERSONS/

NOT WORKING

BLUE