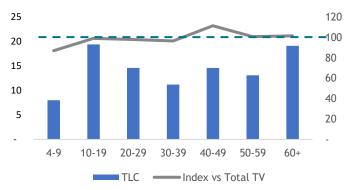

Skewed RM8K-10K [Index: 111], RM10K+ [Index:116]

ΤΙС

Channel 707

TLC celebrates everyday life and special occasions by offering new perspectives and shared experiences from real-life people in remarkable circumstances.

TLC brings you life that is anything but ordinary. Get the inside track on all the things you love to do, and the insights that make everything you experience more interesting. TLC engages the heart, mind and soul by letting you savor the best the world has to offer.

1.7 Mil

Source: Kantar Media DTAM, Individual (Total Universe: 15,534K), Jul-Dec 2023 Index is against Total TV Universe.

| MONTHLY HOUSEHOLD INCOME |               |               |               |                |                  |  |  |
|--------------------------|---------------|---------------|---------------|----------------|------------------|--|--|
| 13%                      | 27%           | 22%           | <b>9</b> %    | 10%            | 1 <b>9</b> %     |  |  |
| RM                       | RM            | RM            |               |                | FIM              |  |  |
| Below<br>RM2K            | RM2K-<br>RM4K | RM4K-<br>RM6K | RM6K-<br>RM8K | RM8K-<br>RM10K | RM10K<br>& above |  |  |