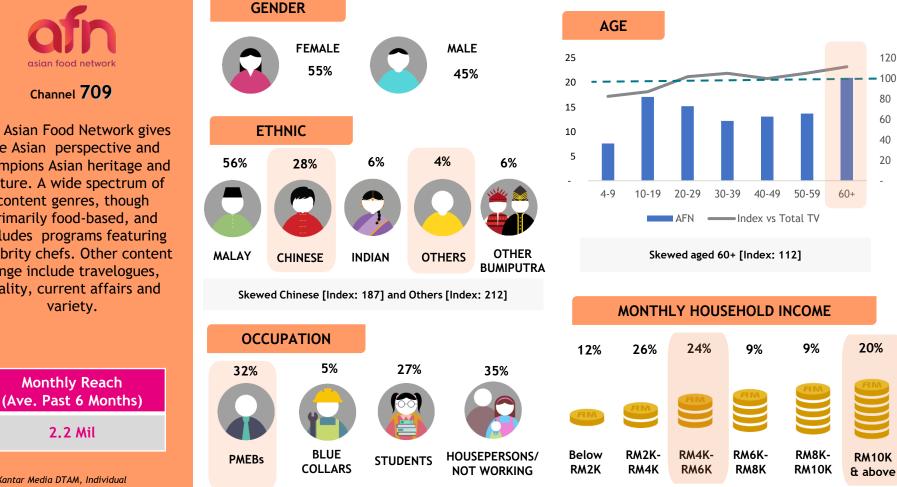

Monthly Reach (Ave. Past 6 Months)

906K

The Asian Food Network gives the Asian perspective and champions Asian heritage and culture. A wide spectrum of content genres, though primarily food-based, and includes programs featuring celebrity chefs. Other content range include travelogues, reality, current affairs and variety.