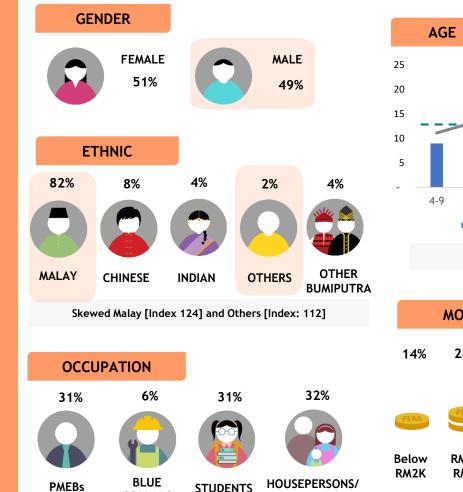

|              | GE    | NDER             |              |                |                    |
|--------------|-------|------------------|--------------|----------------|--------------------|
|              |       | FEMALE<br>51%    | C            | MAL<br>499     |                    |
|              | E     | ГНИС             |              |                |                    |
| es<br>n      | 73%   | 14%              | 6%           | 3%             | 4%                 |
| I<br>I<br>or |       |                  | 7            | 0              |                    |
|              | MALAY | CHINESE          | INDIAN       | OTHERS         | OTHER<br>BUMIPUTRA |
|              | Skev  | ved Malay [Index | ::111] and C | )thers [Index: | 206]               |
|              |       |                  | _            |                |                    |
|              | 000   | UPATION          |              |                |                    |
|              | 32%   | 7%               | 29           | 9%             | 32%                |
|              |       |                  |              |                |                    |
|              | PMEBs | BLUE             | STUDE        |                | SEPERSONS/         |

COLLARS

NOT WORKING

AGE

Skewed aged 30-39 [Index: 114], 40-49 [Index: 117]

Skewed RM6K-RM8K [Index: 115] and RM8K-10K [Index: 117]

Monthly Reach (Ave. Past 6 Months)

1.2 Mil

Source: Kantar Media DTAM, Individual (Total Universe: 15,534K), Jul-Dec 2023 Index is against Total TV Universe.