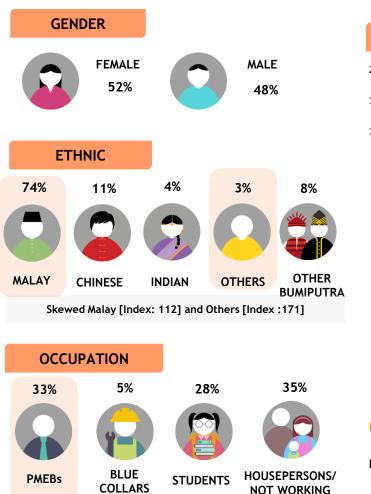

Skewed RM4K-6K [Index: 117] and RM10K+ [Index: 137]

BBG lifestyle

Channel 717

BBC Lifestyle showcases real human stories transforming and revamping homes, invigorating cooking and helping to become healthier, happier and get the best out of life.

Skewed Chinese [Index: 124] and Others [Index: 194]

341K

Source: Kantar Media DTAM, Individual (Total Universe: 15,534K), Jul-Dec 2023 Index is against Total TV Universe.

Skewed PMEBs [Index: 113]

MONTHLY HOUSEHOLD INCOME