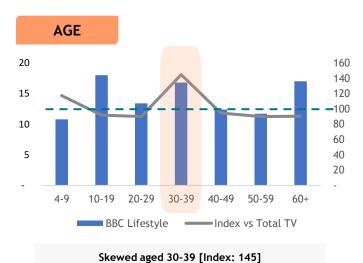

Skewed RM4K-6K [Index: 117] and RM10K+ [Index: 137]

BBG lifestyle

Channel 717

BBC Lifestyle showcases real human stories transforming and revamping homes, invigorating cooking and helping to become healthier, happier and get the best out of life.

Skewed Chinese [Index: 124] and Others [Index: 194]

341K

Source: Kantar Media DTAM, Individual (Total Universe: 15,534K), Jul-Dec 2023 Index is against Total TV Universe.

Skewed PMEBs [Index: 113]

MONTHLY HOUSEHOLD INCOME