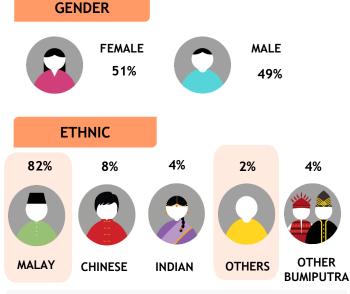

|              | GE    | NDER             |              |                |                    |
|--------------|-------|------------------|--------------|----------------|--------------------|
|              |       | FEMALE<br>51%    | C            | MAL<br>499     |                    |
|              | E     | ГНИС             |              |                |                    |
| es<br>n      | 73%   | 14%              | 6%           | 3%             | 4%                 |
| I<br>I<br>or |       |                  | 7            | 0              |                    |
|              | MALAY | CHINESE          | INDIAN       | OTHERS         | OTHER<br>BUMIPUTRA |
|              | Skev  | ved Malay [Index | ::111] and C | )thers [Index: | 206]               |
|              |       |                  | _            |                |                    |
|              | 000   | UPATION          |              |                |                    |
|              | 32%   | 7%               | 29           | 9%             | 32%                |
|              |       |                  |              |                |                    |
|              | PMEBs | BLUE             | STUDE        |                | SEPERSONS/         |

Skewed Malay [Index: 124] and Others [Index: 112]

32%

Skewed aged 40-49 [Index: 115]

Skewed RM8K-10K [Index: 111], RM10K+ [Index: 116]

**Monthly Reach** (Ave. Past 6 Months)

2.4 Mil

Source: Kantar Media DTAM, Individual (Total Universe: 15,534K), Jul-Dec 2023 Index is against Total TV Universe.