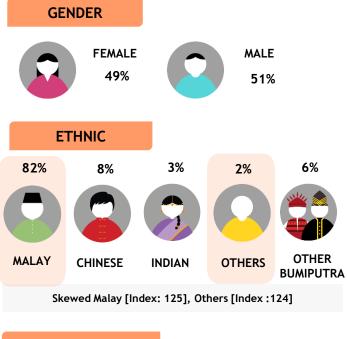

AXN features exclusive toprated drama series. blockbuster features, reality programs and groundbreaking original productions. The channel appeals to a discerning audience seeking content that is smart, intriguing and unexpected, and all delivered close to U.S. telecasts. From SEAL Team and MacGyver to The Amazing Race Asia and Asia's Got Talent. AXN is defined not by a genre, but by an attitude that truly redefines action

> Monthly Reach (Ave. Past 6 Months)

> > 3.3 Mil

Source: Kantar Media DTAM, Individual (Total Universe: 15,534K), Jul-Dec 2023 Index is against Total TV Universe.

Skewed aged 40-49 [Index: 118]