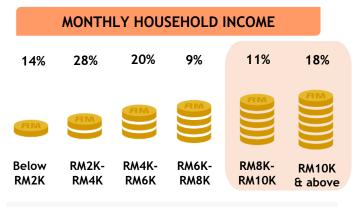

#### MONTHLY HOUSEHOLD INCOME

Skewed RM10K+ [Index: 120]

Lifetime is a female-focused entertainment destination committed to telling distinctive stories about real people that informs, motivates and enriches her perspective of life.

Skewed Malay [Index: 124] and Others [Index: 112]

32%

Skewed aged 40-49 [Index: 115]

Skewed RM8K-10K [Index: 111], RM10K+ [Index: 116]

**Monthly Reach** (Ave. Past 6 Months)

2.4 Mil

Source: Kantar Media DTAM, Individual (Total Universe: 15,534K), Jul-Dec 2023 Index is against Total TV Universe.