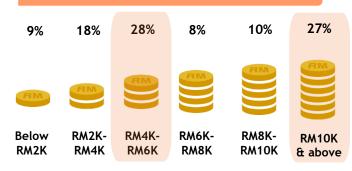

Skewed RM4K-6K [Index: 117] and RM10K+ [Index: 137]

BBG lifestyle

Channel 717

BBC Lifestyle showcases real human stories transforming and revamping homes, invigorating cooking and helping to become healthier, happier and get the best out of life.

Skewed Chinese [Index: 124] and Others [Index: 194]

341K

Source: Kantar Media DTAM, Individual (Total Universe: 15,534K), Jul-Dec 2023 Index is against Total TV Universe.

Skewed PMEBs [Index: 113]

MONTHLY HOUSEHOLD INCOME