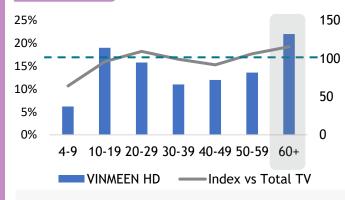

#### MONTHLY HOUSEHOLD INCOME

Skewed RM2K-RM4K [Index: 126]

FIRST 24 Hour general entertainment HD channel catered to the entire family. Features a variety of programmes ranging from reality shows, travelogues, high end documentaries, talk shows, ayurvedic, celebrity cooking shows, classical Carnatic music, lifestyle programme's, Astro Original productions, blockbuster movies and many more. Astro Vinmeen also champion key signatures i.e., Big Stage Tamil, Family Feud Tamil, Rap Porkalam and many more. Audiences will also enjoy LIVE shows such as Ulagam Awards and Festival specials for Ponggal, Deepavali and Tamil New Year. Currently, Vinmeen offers monthly Drama series under Vinmeen exclusively from various genres ranging from Thriller, Action, Romantic-Comedy and many more. Vinmeen introduced Super-Telemovie recently for festivals and public holidays with an engaging plot.

#### **AGE**

Skewed aged 60+ [Index: 115]