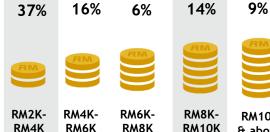

# MONTHLY HOUSEHOLD INCOME

36%

16% 6% 8% 10% 19% 41% RM2K-RM8K-**Below** RM4K-RM6K-RM10K RM2K RM4K RM6K RM8K RM10K & above

Skewed RM2K-RM4K [Index: 126]

Offering All Time Favourite Movies collection of Tamil films including blockbusters movies of Kollywood.