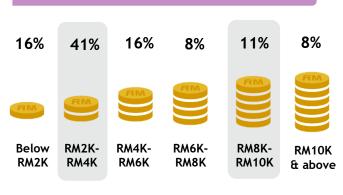

# MONTHLY HOUSEHOLD INCOME

36%

16% 6% 8% 10% 19% 41% RM2K-RM8K-**Below** RM4K-RM6K-RM10K RM2K RM4K RM6K RM8K RM10K & above

Skewed RM2K-RM4K [Index: 126]

Offering All Time Favourite Movies collection of Tamil films including blockbusters movies of Kollywood.