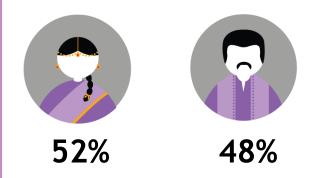

l entertainment and Tamil Film Music from the Golden Era.

Monthly Reach (Ave. Past 6 Months)

1.0 Mil

Source: Kantar Media DTAM, Individual (Total Universe: 15,534K), July-December 2023 Index is against Total TV Universe

#### **GENDER**



#### **OCCUPATION**







Skewed age 60+ [Index: 128]

#### MONTHLY HOUSEHOLD INCOME



Skewed RM2K-RM4K [Index: 134] and RM8K-RM10K [Index:111]



Sun Music is a popular 24-hour Tamil music channel, featuring chart - topping song clips, exciting live interviews with popular artistes, call-in song dedications and SMS chat segments, all anchored by young and funky hosts.

Monthly Reach (Ave. Past 6 Months)

1.1 Mil

Source: Kantar Media DTAM, Individual (Total Universe: 15,534K), July-December 2023 Index is against Total TV Universe

#### **GENDER**



#### **AGE**



Skewed age 10-19 [Index: 114], 20-29 [Index: 139] and 30-39 [Index: 112]

#### OCCUPATION



#### Skewed Students [Index: 114]

#### MONTHLY HOUSEHOLD INCOME



Skewed RM2K-RM4K [Index: 122]



Sun News is a 24 -hour Tamil news featuring news ranges from the world, national, regional to local events of Chennai.

> Monthly Reach (Ave. Past 6 Months)

> > 774K

Source: Kantar Media DTAM, Individual (Total Universe: 15,534K), July-December 2023 Index is against Total TV Universe

#### **GENDER**

**AGE** 



#### **OCCUPATION**





18%

**Below** 

RM2K



Skewed age 20-29 [Index:113], 50-59 [Index: 116] and 60+ [Index: 129]



RM10K

RM10K & above

Skewed RM2K-RM4K [Index:122] and RM8K-RM10K [Index:149]



Sun TV is the ultimate family channel that brings an engaging assor