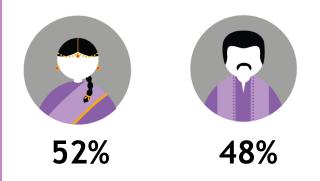

6% 27% 37%









PMEBs BLUE STUD COLLARS

STUDENTS HOUSEPERSONS/ NOT WORKING

#### MONTHLY HOUSEHOLD INCOME

14% 30% 18% 10% 11% 17%



120

100

80

60

40

20











Below RM2K

RM2K-RM4K

RM4K-RM6K

RM6K-RM8K

RM8K-RM10K

RM10K & above

ZEE Tamil HD ——Index vs Total TV

Skewed age 20-29 [Index: 112]

10-19 20-29 30-39 40-49 50-59



Zee Tamil offers high quality drama series based on various types of family-oriented plot. With a variety of genres and stories such as female centric fiction shows, resonates with progressive mindsets, blockbuster movies and fun to watch reality shows for the

Monthly Reach (Ave. Past 6 Months)

viewers.

1.3 Mil

Source: Kantar Media DTAM, Individual (Total Universe: 15,534K), July-December 2023 Index is against Total TV Universe

#### **GENDER**



#### OCCUPATION



Skewed Housepersons/ Not Working [Index: 112]



#### MONTHLY HOUSEHOLD INCOME



Skewed RM2K-RM4K [Index:142]



# Thank you

**Go Beyond**