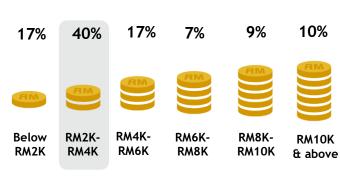

#### MONTHLY HOUSEHOLD INCOME

Skewed RM2K-RM4K [Index: 131]

Malaysia's 1st 24-hour Tamil nonstop movie channel. Offers an exciting mix of blockbuster movies from the ear of 90s to latest new movie releases, featuring a wide range of exciting storylines, unforgettable blockbusters and star-studded movies make up the various genres. Astro Vellithirai brings the big screen experience into your living room, providing magnificent entertainment for the movie fans