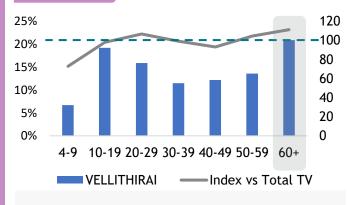

#### MONTHLY HOUSEHOLD INCOME

Skewed RM2K-RM4K [Index: 131]

Malaysia's 1st 24-hour Tamil nonstop movie channel. Offers an exciting mix of blockbuster movies from the ear of 90s to latest new movie releases, featuring a wide range of exciting storylines, unforgettable blockbusters and star-studded movies make up the various genres. Astro Vellithirai brings the big screen experience into your living room, providing magnificent entertainment for the movie fans

#### **AGE**

Skewed aged 60+ [Index:111]