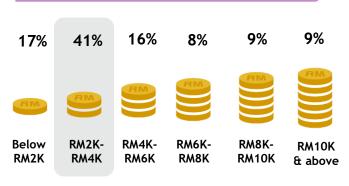

#### MONTHLY HOUSEHOLD INCOME

19%

30%

20%

8%

11% 12%

**Below** RM2K

RM2K-RM4K

RM4K-RM6K

RM6K-RM8K

RM8K-RM10K

RM10K & above

Skewed Housepersons / Not Working [Index: 114]

Colors Tamil HD brings the vibrant nuances of Tamil Nadu to Malaysian TV screens. It offers a variety of dramas, films and reality shows.