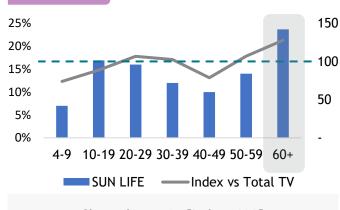

#### **AGE** 30% 150 25% **-** 100 20% 15% 10% 50 5% 0% 10-19 20-29 30-39 40-49 50-59 ——Index vs Total TV

#### Skewed age 60+ [Index: 130]