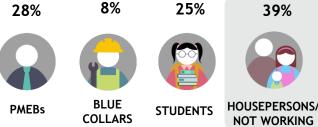

OCCUPATION



Skewed Students [Index: 155]

29%

#### MONTHLY HOUSEHOLD INCOME



Skewed RM2K-RM4K [Index: 119] and RM8K-RM10K [Index: 140]



Malaysia's 1st local Indian channel. Provides quality of local programme that are targeted to Indian audience segments. Astro Vaanavil is an entertainment, infotainment and a variety channel that provides programming for the whole family. Audience can enjoy watching evergreen classic movie released from 1950 to 1980s The channel also offers content and campaign related to community and social-wellbeing centric

Monthly Reach (Ave. Past 6 Months)

1.9 Mil

Source: Kantar Media DTAM, Individual (Total Universe: 15,534K), July-December 2023 Index is against Total TV Universe

#### **GENDER**



#### AGE



Skewed aged 60+ [Index:130]

#### OCCUPATION



Skewed Housepersons / Not Working [Index: 113]

#### MONTHLY HOUSEHOLD INCOME



Skewed RM2K-RM4K [Index: 131]



Malaysia's 1st 24-hour Tamil nonstop movie channel. Offers an exciting mix of blockbuster movies from the ear of 90s to latest new movie releases, featuring a wide range of exciting storylines, unforgettable blockbusters and star-studded movies make up the various genres. Astro Vellithirai brings the big screen experience into your living room, providing magnificent entertainment for the movie fans

> Monthly Reach (Ave. Past 6 Months)

> > 2.4 Mil

Source: Kantar Media DTAM, Individual (Total Universe: 15,534K), July-December 2023 Index is against Total TV Universe

#### **GENDER**



#### **AGE**



Skewed aged 60+ [Index:111]

#### **OCCUPATION**

9% 28% 28% 35%



HOUSEPE