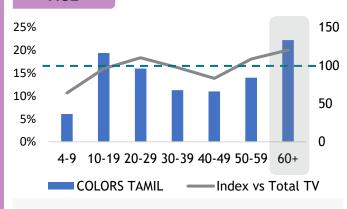

RM4K-RM6K

RM6K-RM8K

RM8K-RM10K

RM10K & above

Skewed Housepersons / Not Working [Index: 114]

Colors Tamil HD brings the vibrant nuances of Tamil Nadu to Malaysian TV screens. It offers a variety of dramas, films and reality shows.

> Monthly Reach (Ave. Past 6 Months)

> > 1.4 Mil

Source: Kantar Media DTAM, Individual (Total Universe: 15,534K), July-December 2023 Index is against Total TV Universe

#### **AGE**

Skewed age 60+ [Index: 120]