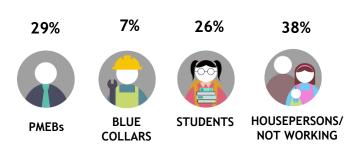

#### **OCCUPATION**

9% 28% 35% 28% **BLUE PMEBs STUDENTS COLLARS** 

HOUSEPERSONS/ **NOT WORKING** 

#### **AGE**

Skewed aged 60+ [Index: 115]