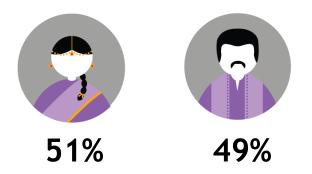

#### **GENDER**



#### **AGE** 30% 150 25% **-** 100 20% 15% 10% 50 5% 0% 10-19 20-29 30-39 40-49 50-59 ——Index vs Total TV

#### Skewed age 60+ [Index: 130]

#### **OCCUPATION**

8% 29% 26%

**BLUE PMEBs** 

**COLLARS** 



**STUDENTS** 



37%

HOUSEPERSONS/ **NOT WORKING** 

#### MONTHLY HOUSEHOLD INCOME



#### Skewed RM2K-RM4K [Index:140]



Zee Cinema showcases the best in-class Hindi Movies which have cemented Zee Cinema's position as one of the top Hindi Movie channel providing quality entertainment. Collection of movies are from classic to latest blockbusters.

Monthly Reach (Ave. Past 6 Months)

1.2 Mil

Source: Kantar Media DTAM, Individual (Total Universe: 15,534K), July-December 2023 Index is against Total TV Universe

#### **GENDER**

**AGE** 

25%

20%

15%

10%

5%

0%



#### OCCUPATION

30% 6% 27% 37%









PMEBs BLUE STUD COLLARS

STUDENTS HOUSEPERSONS/ NOT WORKING

#### MONTHLY HOUSEHOLD INCOME

14% 30% 18% 10% 11% 17%



120

100

80

60

40

20











Below RM2K

RM2K-RM4K

RM4K-RM6K

RM6K-RM8K

RM8K-RM10K

RM10K & above

ZEE Tamil HD ——Index vs Total TV

Skewed age 20-29 [Index: 112]

10-19 20-29 30-39 40-49 50-59



Zee Tamil offers high quality drama series based on various types of family-oriented plot. With a variety of genres and stories such as female centric fiction shows, resonates with progressive mindsets, blockbuster movies and fun to watch reality shows for the

Monthly Reach (Ave. Past 6 Months)

viewers.

1.3 Mil

Source: Kantar Media DTAM, Individual (Total Universe: 15,534K), July-December 2023 Index is against Total TV Unive