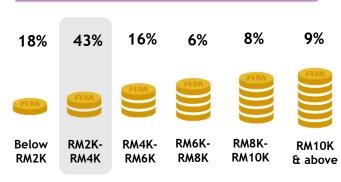

#### MONTHLY HOUSEHOLD INCOME

19%

30%

20%

8%

11% 12%

**Below** RM2K

RM2K-RM4K

RM4K-RM6K

RM6K-RM8K

RM8K-RM10K

RM10K & above

Skewed Housepersons / Not Working [Index: 114]

Colors Tamil HD brings the vibrant nuances of Tamil Nadu to Malaysian TV screens. It offers a variety of dramas, films and reality shows.