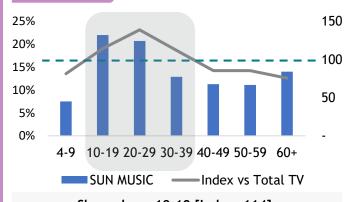

#### **GENDER**

#### **AGE**

Skewed age 10-19 [Index: 114], 20-29 [Index: 139] and 30-39 [Index: 112]

#### OCCUPATION

#### Skewed Students [Index: 114]

#### MONTHLY HOUSEHOLD INCOME

Skewed RM2K-RM4K [Index: 122]

Sun News is a 24 -hour Tamil news featuring news ranges from the world, national, regional to local events of Chennai.

> Monthly Reach (Ave. Past 6 Months)