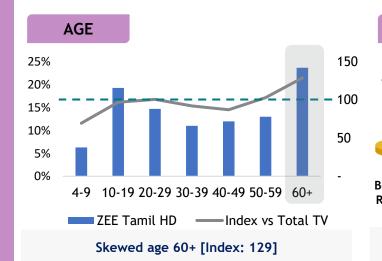

Below RM2K

RM2K-RM4K

RM4K-RM6K

RM6K-RM8K

RM8K-RM10K

RM10K & above

ZEE Tamil HD ——Index vs Total TV

Skewed age 20-29 [Index: 112]