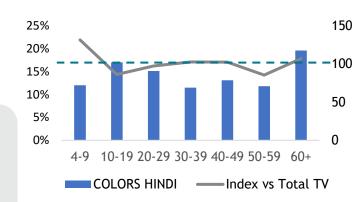

#### MONTHLY HOUSEHOLD INCOME

Skewed RM2K-RM4K [Index: 132]

**Colors Hindi** 

Channel 116

Home to the best Hindi general entertainment. Content mix of fiction and non-fiction, family dramas, comedies, youthoriented reality shows, shows on crime and a daily dose of Super-Hit Bollywood movies.

> Monthly Reach (Ave. Past 6 Months)

> > 1.4 Mil

Source: Kantar Media DTAM, Individual (Total Universe: 15,534K), July-December 2023 Index is against Total TV Universe