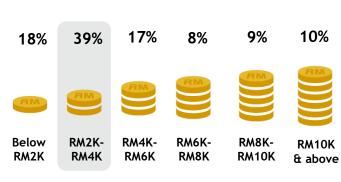

#### MONTHLY HOUSEHOLD INCOME

Skewed RM2K-RM4K [Index: 126]

FIRST 24 Hour general entertainment HD channel catered to the entire family. Features a variety of programmes ranging from reality shows, travelogues, high end documentaries, talk shows, ayurvedic, celebrity cooking shows, classical Carnatic music, lifestyle programme's, Astro Original productions, blockbuster movies and many more. Astro Vinmeen also champion key signatures i.e., Big Stage Tamil, Family Feud Tamil, Rap Porkalam and many more. Audiences will also enjoy LIVE shows such as Ulagam Awards and Festival specials for Ponggal, Deepavali and Tamil New Year. Currently, Vinmeen offers monthly Drama series under Vinmeen exclusively from various genres ranging from Thriller, Action, Romantic-Comedy and many more. Vinmeen introduced Super-Telemovie recently for festivals and public holidays with an engaging plot.