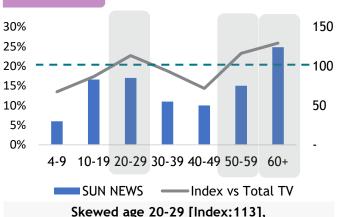

#### MONTHLY HOUSEHOLD INCOME

Skewed RM2K-RM4K [Index: 122]

Sun News is a 24 -hour Tamil news featuring news ranges from the world, national, regional to local events of Chennai.

> Monthly Reach (Ave. Past 6 Months)

> > 774K

Source: Kantar Media DTAM, Individual (Total Universe: 15,534K), July-December 2023 Index is against Total TV Universe