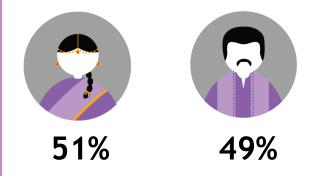

s, call-in song dedications and SMS chat segments, all anchored by young and funky hosts.

Monthly Reach (Ave. Past 6 Months)

1.1 Mil

Source: Kantar Media DTAM, Individual (Total Universe: 15,534K), July-December 2023 Index is against Total TV Universe

#### **GENDER**



#### **AGE**



Skewed age 10-19 [Index: 114], 20-29 [Index: 139] and 30-39 [Index: 112]

#### OCCUPATION



#### Skewed Students [Index: 114]

#### MONTHLY HOUSEHOLD INCOME



Skewed RM2K-RM4K [Index: 122]



Sun News is a 24 -hour Tamil news featuring news ranges from the world, national, regional to local events of Chennai.

> Monthly Reach (Ave. Past 6 Months)

> > 774K

Source: Kantar Media DTAM, Individual (Total Universe: 15,534K), July-December 2023 Index is against Total TV Universe

#### **GENDER**

**AGE** 



#### **OCCUPATION**





18%

**Below** 

RM2K



Skewed age 20-29 [Index:113], 50-59 [Index: 116] and 60+ [Index: 129]



RM10K

RM10K & above

Skewed RM2K-RM4K [Index:122] and RM8K-RM10K [Index:149]



Sun TV is the ultimate family channel that brings an engaging assortment of mega serials, film-based entertainment, women's programmes, talk shows, children's programmes and music-based programmes. The channel also offers Huge Blockbuster movies, Mega concerts, Celebrity based shows i.e Awards and Film Launches.

> Monthly Reach (Ave. Past 6 Months)

> > 1.3 Mil

Source: Kantar Media DTAM, Individual (Total Universe: 15,534K), July-December 2023 Index is against Total TV Universe

#### **GENDER**



#### **AGE** 30% 150 25% **-** 100 20% 15% 10% 50 5% 0% 10-19 20-29 30-39 40-49 50-59 ——I