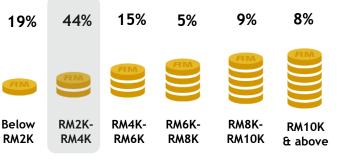

#### MONTHLY HOUSEHOLD INCOME

14% 30% 18% 10% 11% 17%

120

100

80

60

40

20

Below RM2K

RM2K-RM4K

RM4K-RM6K

RM6K-RM8K

RM8K-RM10K

RM10K & above

ZEE Tamil HD ——Index vs Total TV

Skewed age 20-29 [Index: 112]