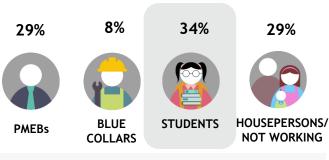

e: Kantar Media DTAM, Individual (Total Universe: 15,534K), July-December 2023 Index is against Total TV Universe

#### **GENDER**



#### **OCCUPATION**







Skewed age 60+ [Index: 128]

#### MONTHLY HOUSEHOLD INCOME



Skewed RM2K-RM4K [Index: 134] and RM8K-RM10K [Index:111]



Sun Music is a popular 24-hour Tamil music channel, featuring chart - topping song clips, exciting live interviews with popular artistes, call-in song dedications and SMS chat segments, all anchored by young and funky hosts.

Monthly Reach (Ave. Past 6 Months)

1.1 Mil

Source: Kantar Media DTAM, Individual (Total Universe: 15,534K), July-December 2023 Index is against Total TV Universe

#### **GENDER**



#### **AGE**



Skewed age 10-19 [Index: 114], 20-29 [Index: 139] and 30-39 [Index: 112]

#### OCCUPATION



#### Skewed Students [Index: 114]

#### MONTHLY HOUSEHOLD INCOME



Skewed RM2K-RM4K [Index: 122]



Sun News is a 24 -hour Tamil news featuring news ranges from the world, national, regional to local events of Chennai.

> Monthly Reach (Ave. Past 6 Months)

> > 774K

Source: Kantar Media DTAM, Individual (Total Universe: 15,534K), July-December 2023 Index is against Total TV Universe

#### **GENDER**

**AGE** 



#### **OCCUPATION**





18%

**Below** 

RM2K



Skewed age 20-29 [Index:113], 50-59 [Index: 116] and 60+ [Index: 129]



RM10K

RM10K & above

Skewed RM2K-RM4K [Index:122] and RM8K-RM10K [Index:149]



Sun TV is the ultimate family channel that brings an engaging assortment of mega serials, film-based entertainment, women's programmes, talk shows, children's programmes and mu