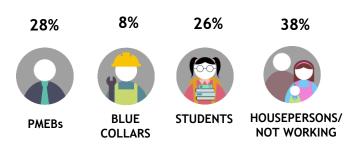

#### **OCCUPATION**

8% 29% 26%

**BLUE PMEBs** 

**COLLARS** 

**STUDENTS** 

37%

HOUSEPERSONS/ **NOT WORKING** 