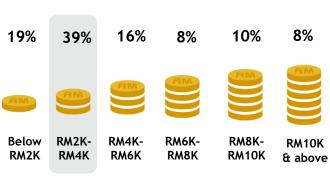

#### Skewed RM2K-RM4K [Index:140]

Zee Cinema showcases the best in-class Hindi Movies which have cemented Zee Cinema's position as one of the top Hindi Movie channel providing quality entertainment. Collection of movies are from classic to latest blockbusters.