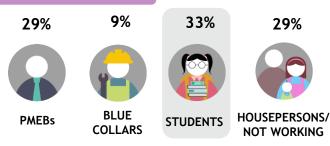

CHANNEL PROFILE
JULY - DECEMBER 2023
INDIAN SEGMENT



## **Adithya**

Channel 214 [SD]

Adithya is a 24-hour full-fledged Tamil comedy channel. Featuring classic and current comedies. Live dial-in programmes with VJs and famous film comedians and celebrities, latest comedy clips interspersed with clips from earlier decades and blockbuster movies on weekends catering to the entire family.

> Monthly Reach (Ave. Past 6 Months)

> > 1.1 Mil

Source: Kantar Media DTAM, Individual (Total Universe: 15,534K), July-December 2023 Index is against Total TV Universe

#### **GENDER**



#### **AGE**



Skewed age 10-19 [Index: 111], 20-29 [Index: 138] and 30-39 {Index: 113]

#### OCCUPATION



Skewed Students [Index: 155]

29%

#### MONTHLY HOUSEHOLD INCOME



Skewed RM2K-RM4K [Index: 119] and RM8K-RM10K [Index: 140]



Malaysia's 1st local Indian channel. Provides quality of local programme that are targeted to Indian audience segments. Astro Vaanavil is an entertainment, infotainment and a variety channel that provides programming for the whole family. Audience can enjoy watching evergreen classic movie released from 1950 to 1980s The channel also offers content and campaign related to community and social-wellbeing centric

Monthly Reach (Ave. Past 6 Months)

1.9 Mil

Source: Kantar Media DTAM, Individual (Total Universe: 15,534K), July-December 2023 Index is against Total TV Universe

#### **GENDER**



#### AGE



Skewed aged 60+ [Index:130]

#### OCCUPATION



Skewed Hou