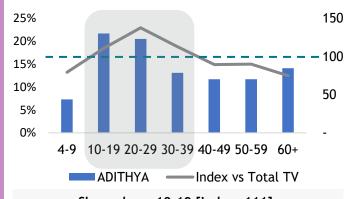

#### **AGE**

Skewed age 10-19 [Index: 111], 20-29 [Index: 138] and 30-39 {Index: 113]