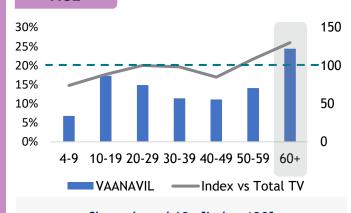

#### AGE

Skewed aged 60+ [Index:130]

#### OCCUPATION

Skewed Housepersons / Not Working [Index: 113]

#### MONTHLY HOUSEHOLD INCOME

Skewed RM2K-RM4K [Index: 131]

Malaysia's 1st 24-hour Tamil nonstop movie channel. Offers an exciting mix of blockbuster movies from the ear of 90s to latest new movie releases, featuring a wide range of exciting storylines, unforgettable blockbusters and star-studded movies make up the various genres. Astro Vellithirai brings the big screen experience into your living room, providing magnificent entertainment for the movie fans