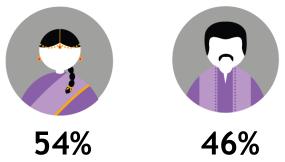

5,534K), July-December 2023 Index is against Total TV Universe

#### **GENDER**

**AGE** 



#### **OCCUPATION**





18%

**Below** 

RM2K



Skewed age 20-29 [Index:113], 50-59 [Index: 116] and 60+ [Index: 129]



RM10K

RM10K & above

Skewed RM2K-RM4K [Index:122] and RM8K-RM10K [Index:149]



Sun TV is the ultimate family channel that brings an engaging assortment of mega serials, film-based entertainment, women's programmes, talk shows, children's programmes and music-based programmes. The channel also offers Huge Blockbuster movies, Mega concerts, Celebrity based shows i.e Awards and Film Launches.

> Monthly Reach (Ave. Past 6 Months)

> > 1.3 Mil

Source: Kantar Media DTAM, Individual (Total Universe: 15,534K), July-December 2023 Index is against Total TV Universe

#### **GENDER**



#### **AGE** 30% 150 25% **-** 100 20% 15% 10% 50 5% 0% 10-19 20-29 30-39 40-49 50-59 ——Index vs Total TV

#### Skewed age 60+ [Index: 130]

#### **OCCUPATION**

8% 29% 26%

**BLUE PMEBs** 

**COLLARS** 



**STUDENTS** 



37%

HOUSEPERSONS/ **NOT WORKING** 

#### MONTHLY HOUSEHOLD INCOME



#### Skewed RM2K-RM4K [Index:140]



Zee Cinema showcases the best in-class Hindi Movies which have cemented Zee Cinema's position as one of the top Hindi Movie channel providing quality entertainment. Collection of movies are from classic to latest blockbusters.

Monthly Reach (Ave. Past 6 Months)

1.2 Mil

Source: Kantar Media DTAM, Individual (Total Universe: 15,534K), July-December 2023 Index is against Total TV Universe

#### **GENDER**

**AGE** 

25%

20%

15%

10%

5%

0%



#### OCCUPATION