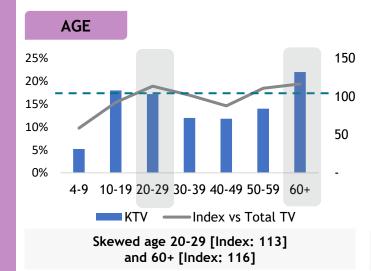

onthly Reach (Ave. Past 6 Months)

> > 1.4 Mil

Source: Kantar Media DTAM, Individual (Total Universe: 15,534K), July-December 2023 Index is against Total TV Universe

#### **GENDER**



#### **AGE**



Skewed age 60+ [Index: 120]

#### **OCCUPATION**

9% 28% 27% **BLUE** HOUSEPERSONS/ **PMEBs STUDENTS COLLARS NOT WORKING** 

# MONTHLY HOUSEHOLD INCOME

36%

16% 6% 8% 10% 19% 41% RM2K-RM8K-**Below** RM4K-RM6K-RM10K RM2K RM4K RM6K RM8K RM10K & above

Skewed RM2K-RM4K [Index: 126]



Offering All Time Favourite Movies collection of Tamil films including blockbusters movies of Kollywood.

Monthly Reach (Ave. Past 6 Months)

1.3 Mil

Source: Kantar Media DTAM, Individual (Total Universe: 15,534K), July-December 2023 Index is against Total TV Universe

#### **GENDER**



#### **OCCUPATION**





## MONTHLY HOUSEHOLD INCOME



Skewed RM2K-RM4K [Index: 126]



A classic channel with general entertainment and Tamil Film Music from the Golden Era.

Monthly Reach (Ave. Past 6 Months)

1.0 Mil

Source: Kantar Media DTAM, Individual (Total Universe: 15,534K), July-December 2023 Index is against Total TV Universe

#### **GENDER**



#### **OCCUPATION**







Skewed age 60+ [Index: 128]

#### MONTHLY HOUSEHOLD INCOME



Skewed RM2K-RM4K [Index: 134] and RM8K-RM10K [Index:111]



Sun Music is a popular 24-hour Tamil music channel, featuring chart - topping song clips, exciting live interviews with popular artistes, call-in song dedications and SMS chat segments, all anchored by young and funky hosts.

Monthly Reach (Ave. Past 6 Months)

1.1 Mil

Source: Kantar Media DTAM, Individual (Tot