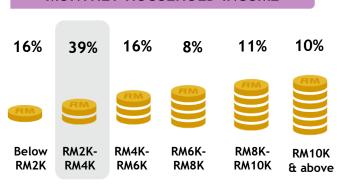

#### MONTHLY HOUSEHOLD INCOME

Skewed RM2K-RM4K [Index: 122]

Sun News is a 24 -hour Tamil news featuring news ranges from the world, national, regional to local events of Chennai.

> Monthly Reach (Ave. Past 6 Months)