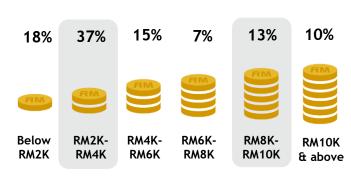

#### MONTHLY HOUSEHOLD INCOME

Skewed RM2K-RM4K [Index: 119] and RM8K-RM10K [Index: 140]

Malaysia's 1st local Indian channel. Provides quality of local programme that are targeted to Indian audience segments. Astro Vaanavil is an entertainment, infotainment and a variety channel that provides programming for the whole family. Audience can enjoy watching evergreen classic movie released from 1950 to 1980s The channel also offers content and campaign related to community and social-wellbeing centric